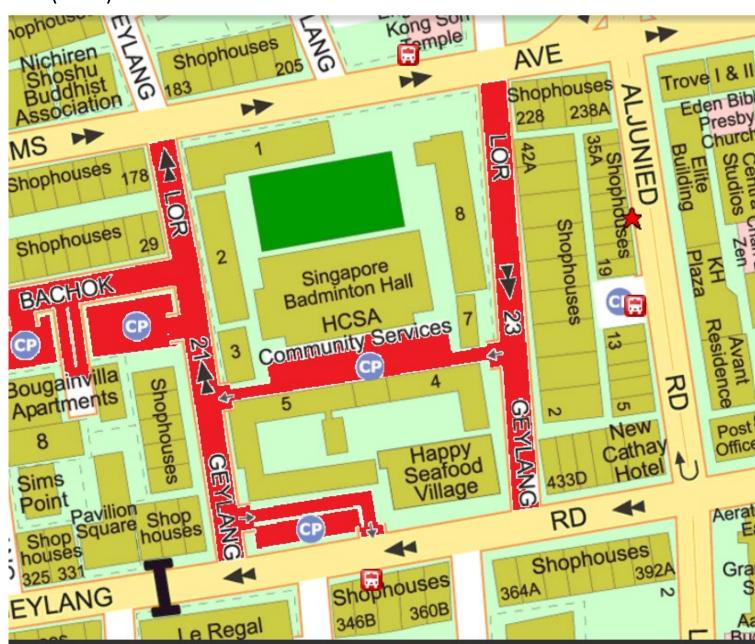

Directions to HCSA Highpoint Multi-Purpose Hall (MPH)

(For Drivers)

Google Map Address:

1 Lorong 23 Geylang, Singapore 388352

Parking spaces in red highlights

- Park along Lorong 23 Geylang
  (URA parallel parking, charges applies)
- Park in HCSA premises
  (directly in front of Singapore Badminton Hall)
  (HCSA parking, charges applies)
- **3.** Park along Lorong **21** Geylang (URA parallel parking, charges applies)
- 4. Park at private carparks(entry by Lorong 21 Geylang)(Private parking, charges applies)