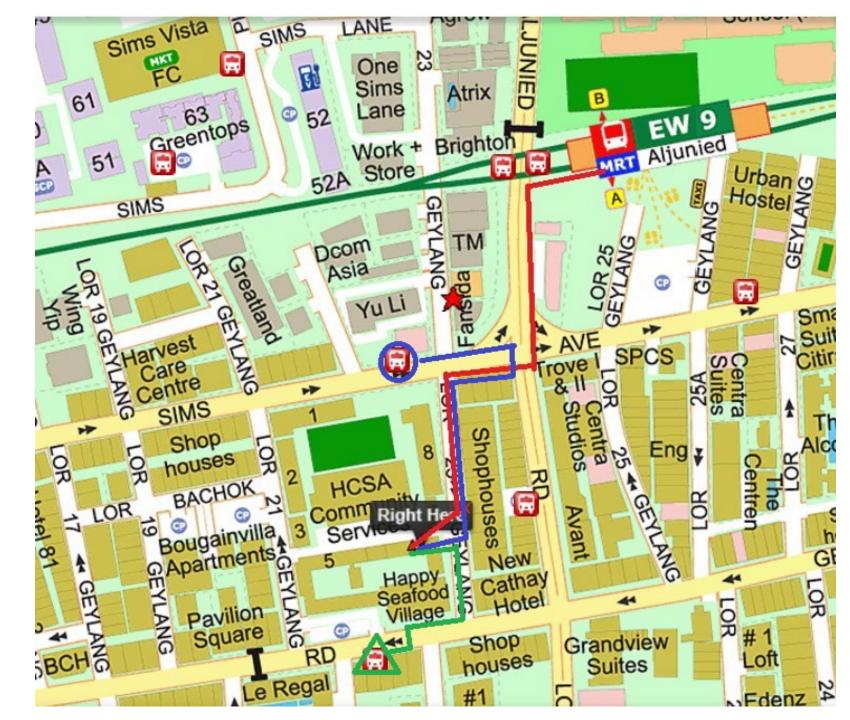

## **Travelling by MRT (see red directions)**

- Exit by Exit A of Aljunied MRT station
- 2. Walk along Lorong 25 Geylang
- 3. Turn right to Sims Avenue
- 4. Turn left to Lorong 23 Geylang

## **Travelling by Bus (see blue directions)**

- Alight at bus stop 80091 (Before Lorong 23 Geylang) – Blue Circle on map
- Cross the road to Lorong 23 Geylang

## **Travelling by Bus (see green directions)**

- Alight at bus stop 80089 (Before Lorong 18 Geylang) – Green triangle on map
- Cross the road to Lorong 23 Geylang

Proceed to Block 4 where HCSA Dayspring SPIN is at.